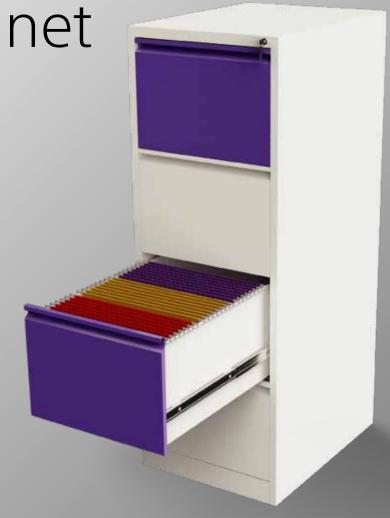

Vertical Filing Cabinet

Our vertical filing cabinets are robust, practical and are built from durable components to withstand frequent use.

All drawers are mounted on double extension ball bearing slides which are smooth and easy to operate.

The drawers extend fully for convenient access to the entire drawer.

The cabinets are provided in two drawer widths to accommodate legal and letter size files.

Certified in 2021 in USA

Certified in 2009 in UK