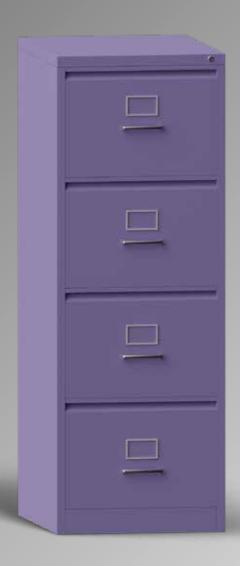

Vertical Filing Cabinet

Our vertical filing cabinets are robust, practical and are built from durable components to withstand frequent use.

All drawers are mounted on double extension ball bearing slides which are smooth and easy to operate.

The drawers extend fully for convenient access to the entire drawer.

The cabinets are provided in two drawer widths to accommodate legal and letter size files.

Certified in 2021 in USA

Certified in 2009 in UK

# **Vertical Filing Cabinet**

| MODEL     | DRAWERS | PAPER SIZE   | H (in) | W (in) | D (in) |
|-----------|---------|--------------|--------|--------|--------|
| VFC 2 LS  | 2       | Legal (LS)   | 28.0   | 18.5   | 24.4   |
| VFC 2 LES | 2       | Letter (LES) | 28.0   | 15.6   | 24.4   |
| VFC 3 LS  | 3       | Legal (LS)   | 40.0   | 18.5   | 24.4   |
| VFC 3 LES | 3       | Letter (LES) | 40.0   | 15.6   | 24.4   |
| VFC 4 LS  | 4       | Legal (LS)   | 52.0   | 18.5   | 24.4   |
| VFC 4 LES | 4       | Letter (LES) | 52.0   | 15.6   | 24.4   |
| VFC 5 LS  | 5       | Legal (LS)   | 64.0   | 18.5   | 24.4   |
| VFC 5 LES | 5       | Letter (LES) | 64.0   | 15.6   | 24.4   |