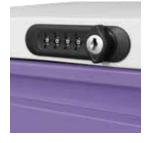

## **LOCK OPTIONS**

Cam Lock

Numeric Lock

Security Bar with Padlock

#### **KEY FEATURES**

- Limited lifetime warranty, per conditions
- Durable steel structure
- 66 lbs and 99 lbs ball bearing slides for uniformly distributed load for each drawer
- Drawers operate on full-extension precision ball slides for smooth movement
- Suitable to store legal and letter size files
- Full height drawer sides and back to provide additional storage capacity and added strength
- Full-extension drawers for convenient access to the entire drawer
- Anti-tilt design allows one drawer to be opened at a time, thereby preventing the cabinet from tipping over (product must be placed on level ground)
- Anti-rebound mechanism prevents drawer from coming out again after it is pushed in
- Legal vertical filing cabinets can also accommodate letter size files with the incorporation of a cradle
- Security bar can be provided for each cabinet for additional protection
- Central cam lock controlling all drawers
- Core-removable locks can be provided on request
- Master keys can be supplied for all locks
- Locks have 3,000 combinations
- PVC, metal or formed label holder for each drawer can be supplied on request
- Alternate gauges of steel are available