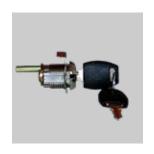

st be placed on level ground)
- Anti-rebound mechanism prevents drawer from coming out again after it is pushed in
- Legal vertical filing cabinets can also accommodate letter size files with the incorporation of a cradle
- Security bar can be provided for each cabinet for additional protection
- Central cam lock controlling all drawers
- Core-removable locks can be provided on request
- Master keys can be supplied for all locks
- Locks have 3,000 combinations
- PVC, metal or formed label holder for each drawer can be supplied on request
- Alternate gauges of steel are available

#### **HANDLE OPTIONS**



Rectangular Recessed handle RH



Swan neck Recessed handle SNH



Formed Recessed handle with strip for LS models FH



Drawer pull handle with metal label holder

## **LOCK OPTIONS**



Cam Lock



Numeric Lock



Security Bar with Padlock

### **OPTIONAL ACCESSORIES**



**PVC Label Holder** 



File Separator



Formed Label Holder