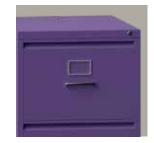

Vertical Filing Cabinet

Our vertical filing cabinets are robust, practical and are built from durable components to withstand frequent use.

All drawers are mounted on double extension ball bearing slides which are smooth and easy to operate.

#### **KEY FEATURES**

- Limited lifetime warranty, per conditions
- Durable steel structure
- 66 lbs and 99 lbs ball bearing slides for uniformly distributed load for each drawer
- Drawers operate on full-extension precision ball slides for smooth movement
- Suitable to store legal and letter size files
- Full height drawer sides and back to provide additional storage capacity and added strength
- Full-extension drawers for convenient access to the entire drawer
- Anti-tilt design allows one drawer to be opened at a time, thereby preventing the cabinet from tipping over (product must be placed on level ground)
- Anti-rebound mechanism prevents drawer from coming out again after it is pushed in
- Legal vertical filing cabinets can also accommodate letter size files with the incorporation of a cradle
- Security bar can be provided for each cabinet for additional protection
- Central cam lock controlling all drawers
- Core-removable locks can be provided on request
- Master keys can be supplied for all locks
- Locks have 3,000 combinations
- PVC, metal or formed label holder for each drawer can be supplied on request
- Alternate gauges of steel are available