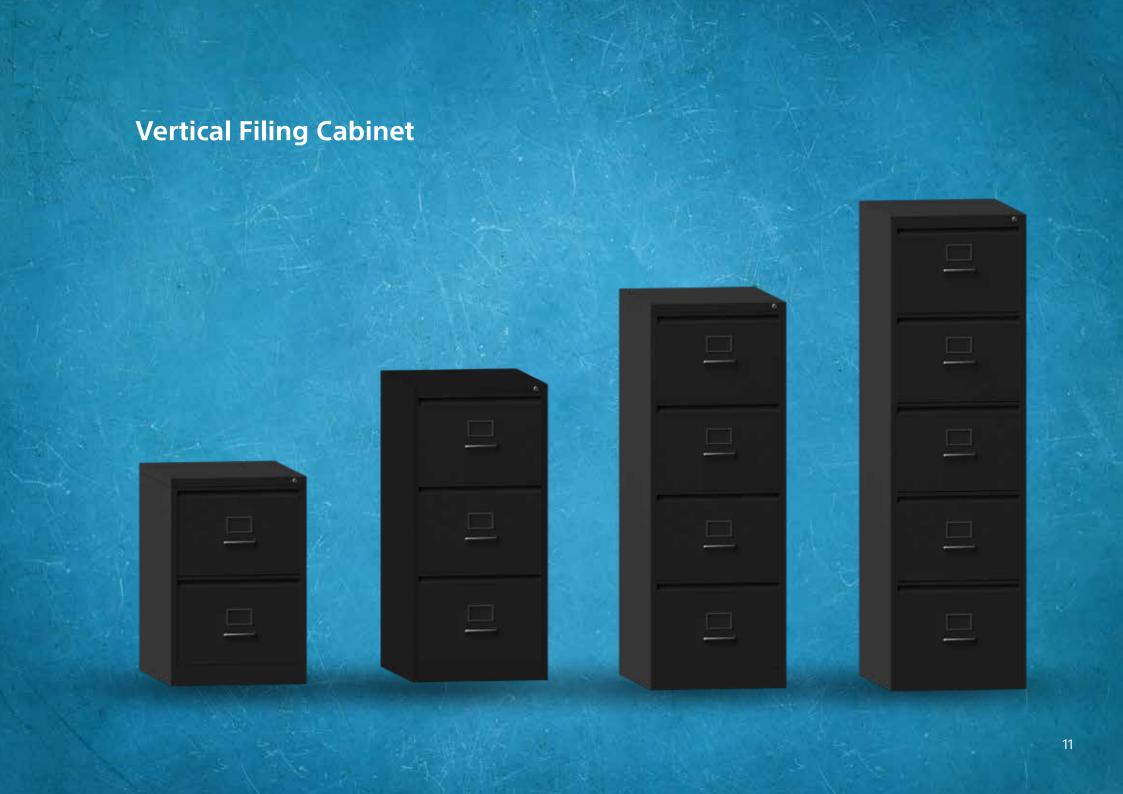

Vertical Filing Cabinet

Our vertical filing cabinets are robust, practical and are built from durable components to withstand frequent use.

All drawers are mounted on double extension ball bearing slides which are smooth and easy to operate.

The drawers extend fully for convenient access to the entire drawer.

The cabinets are provided in two drawer widths to accommodate legal and letter size files.

Certified in 2021 in USA

Certified in 2009 in UK

# **Vertical Filing Cabinet**

| MODEL     | DRAWERS | PAPER SIZE   | H (in) | W (in) | D (in) |
|-----------|---------|--------------|--------|--------|--------|
| VFC 2 LS  | 2       | Legal (LS)   | 28.0   | 18.5   | 24.4   |
| VFC 2 LES | 2       | Letter (LES) | 28.0   | 15.6   | 24.4   |
| VFC 3 LS  | 3       | Legal (LS)   | 40.0   | 18.5   | 24.4   |
| VFC 3 LES | 3       | Letter (LES) | 40.0   | 15.6   | 24.4   |
| VFC 4 LS  | 4       | Legal (LS)   | 52.0   | 18.5   | 24.4   |
| VFC 4 LES | 4       | Letter (LES) | 52.0   | 15.6   | 24.4   |
| VFC 5 LS  | 5       | Legal (LS)   | 64.0   | 18.5   | 24.4   |
| VFC 5 LES | 5       | Letter (LES) | 64.0   | 15.6   | 24.4   |